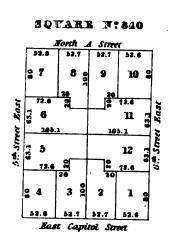

# SQUARE Nº39 SQUARE Nº38 5 93.2 24 th Street West 24 th Street West 3 Pennsylvania SQUARE Nº40 SQUARE Nº41 7 10 109.6 ¥ 7 7 Street West Stir Street 25 Street North H Street SQUARE Nº42 SQUAREN:43 10 11 12 13 8 North F Street 7 1.1 3 SQUARE Nº44 mide 11.11 Street Dy ce Street 10 6 15 13 West 50 th 5 16 122.24 122.25 122.25 123.25 124 134 134 134 134 , 5 fed 2 1 North G Street